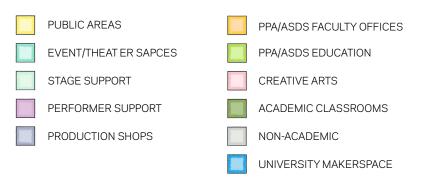

### **Second Floor**

### **Creative Arts Program:**

- Art and CMS accommodated at 1PPE and/or 41PR
- FSS mostly accommodated
  - 16mm Production, and FSS Offices not accommodated

### **University Maker Space:**

- Hard and Soft Fabrication, and Podcasting, accommodated at 1PPE
- Digital Fabrication accommodated at 41PR