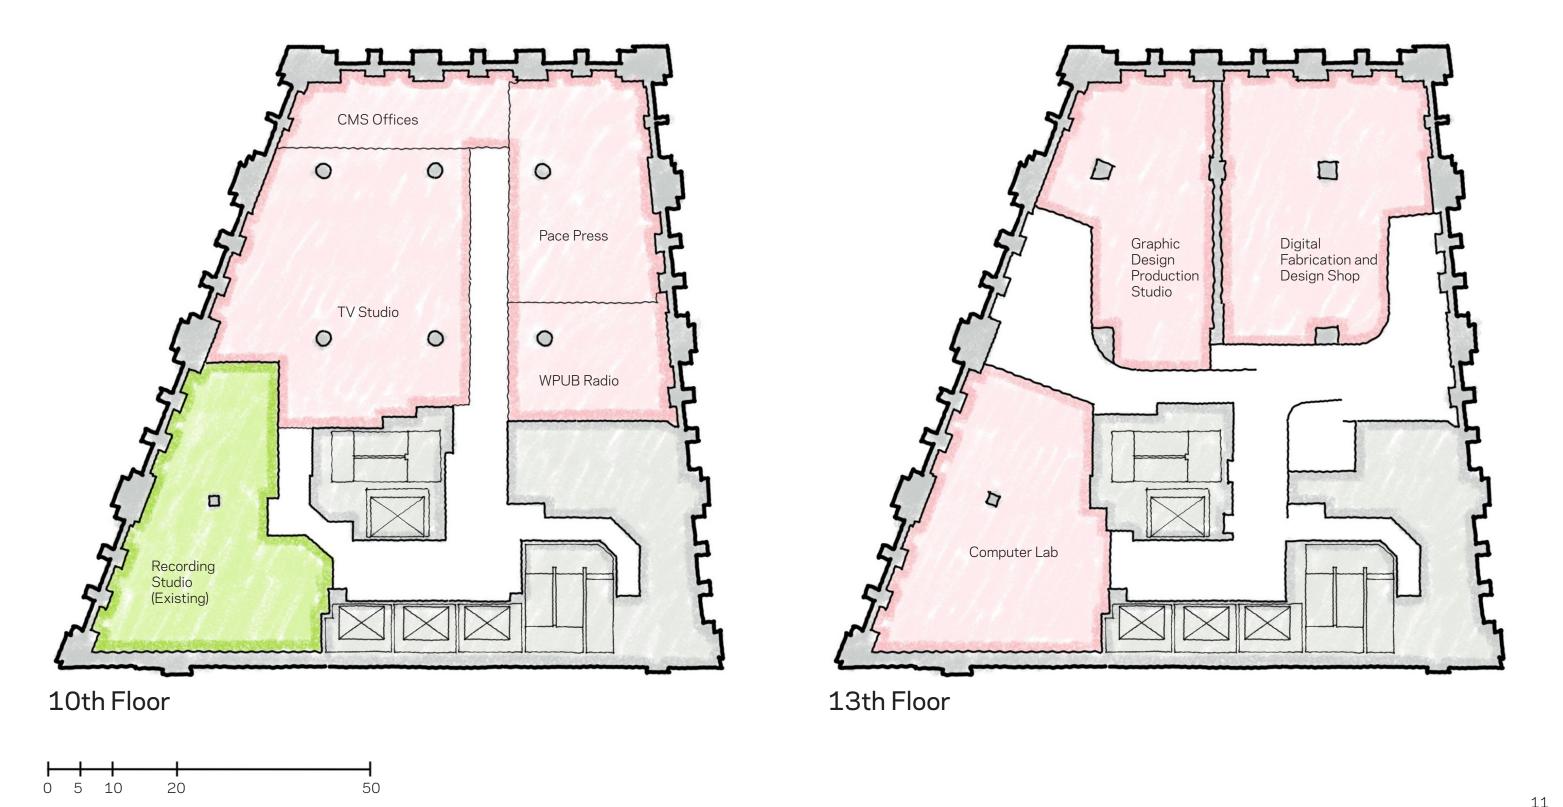

### 41 Park Row

# **Shared Programs:**

| Program                                       | User Groups            | Location |
|-----------------------------------------------|------------------------|----------|
| Digital Fabrication & Design Shop             | Art / FSS / University | 41PR     |
| Computer Lab                                  | Art / CMS              | 41PR     |
| Animation Studio                              | Art/FSS                | 1PPE     |
| Maker Space / Hard Fabrication                | PPA / University       | 1PPE     |
| Large Venue / Cinema                          | PPA / FSS / University | 1PPE     |
| LV Dressing Rooms / Make-Up Studio            | PPA / FSS / University | 1PPE     |
| Screening Room                                | PPA/FSS                | 1PPE     |
| Pod Casting Booths                            | CMS / University       | 1PPE     |
| General Classroom / Public Speaking Classroom | CMS / University       | 1PPE     |

| Program               | 1PPE | Shared | 41PR | Not<br>Accounted |
|-----------------------|------|--------|------|------------------|
| Creative Arts: Art    |      |        |      |                  |
| Graphic Design Studio |      |        | •    |                  |
| Computer Lab          |      | •      | •    |                  |
| Animation Studio      | •    | •      |      |                  |
| Digital Fab Shop      |      | •      | •    |                  |
| Creative Arts: FSS    |      |        |      |                  |
| FSS Sound Stage       | •    |        |      |                  |
| Large Venue Cinema    | •    | •      |      |                  |
| Equipment Checkout    | •    |        |      |                  |
| Post Production Lab   | •    |        |      |                  |
| Makeup Studio         | •    | •      |      |                  |
| Animation Studio      | •    | •      |      |                  |
| Digital Fab Shop      |      | •      | •    |                  |
| Screening Room        | •    | •      |      |                  |
| 16mm Production       |      |        |      | •                |
| FSS Faculty Offices   |      |        |      | •                |
| ADR Recording Studios | •    |        |      |                  |
| Creative Arts: CMS    |      |        |      |                  |
| TV Studio             |      |        | •    |                  |
| Computer Media Lab    |      |        | •    |                  |
| Pod Casting Booths    | •    | •      |      |                  |
| CMS Faculty Offices   |      |        | •    |                  |
| Public Speaking       | •    | •      |      |                  |
| WPUB Radio Station    |      |        | •    |                  |
| Pace Press            |      |        | •    |                  |