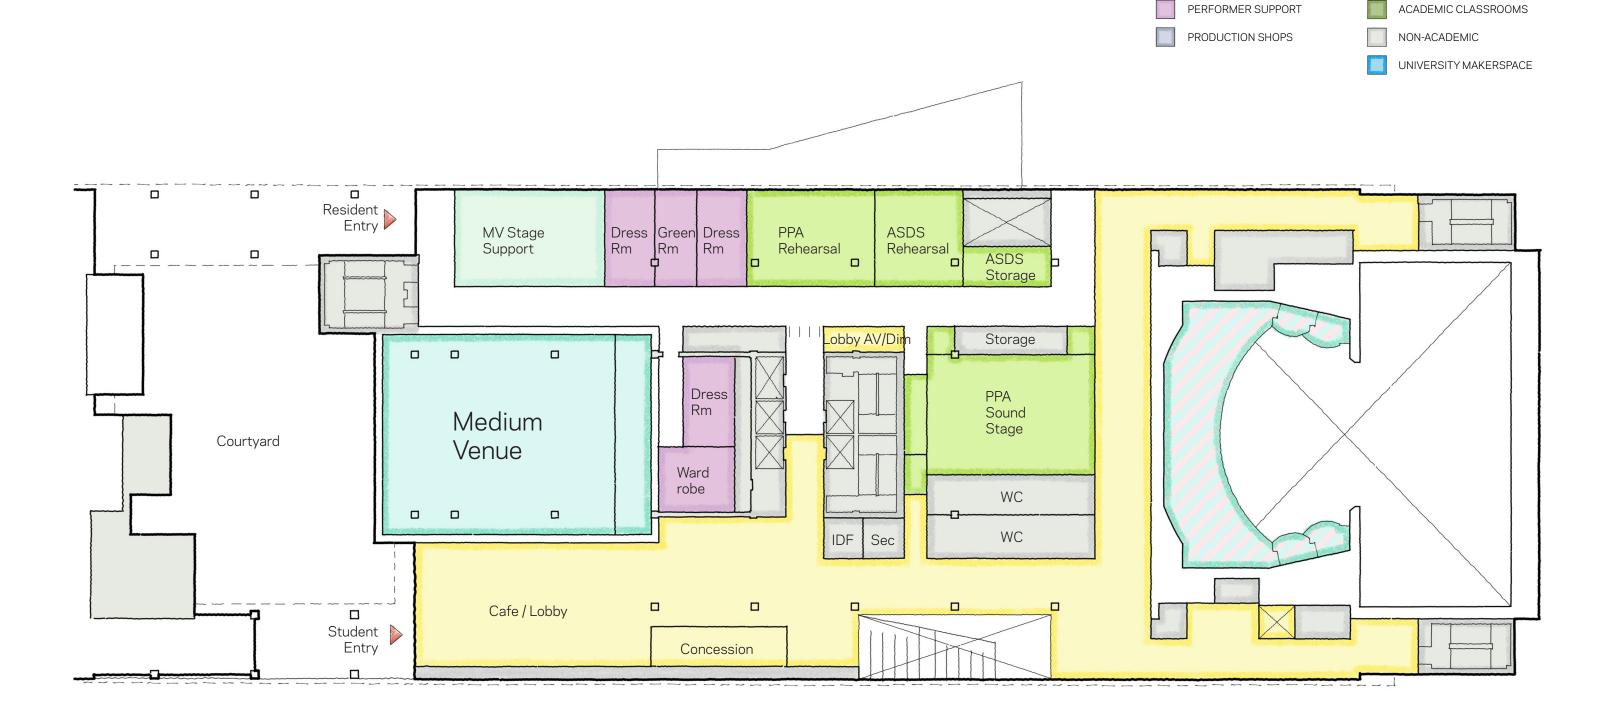

### **General Academic:**

- (4) General Classrooms accommodated at 1PPE
- (11) General Classrooms not accommodated

### ITS:

- Ed Media Suite and Academic Tech accommodated at 1PPE
- Network Services, PM Offices, Telecommunications not accommodated



#### **Cellar Level** PUBLIC AREAS PPA/ASDS FACULTY OFFICES EVENT/THEAT ER SAPCES PPA/ASDS EDUCATION STAGE SUPPORT CREATIVE ARTS ACADEMIC CLASSROOMS PERFORMER SUPPORT PRODUCTION SHOPS NON-ACADEMIC UNIVERSITY MAKERSPACE Loading PPA Loading Fuel LV Stage B&N Eng Mail University Chem Oil Support Stor Mail Stor Green Rm Dress. Dress. Mechanical LV Stage Dress. Storage Support Rm Rm Rm Dress Rm Dress. MV & LV Dress Rm AHU Large Rm EPD/ Light Lab Dress. Venue Elect. Rm WC WC FOH / Box MEP Lobby Security





Theater Entry

### **Garden Level**





PUBLIC AREAS

STAGE SUPPORT

EVENT/THEATER SAPCES

PPA/ASDS FACULTY OFFICES

PPA/ASDS EDUCATION

CREATIVE ARTS

0 5 10 20

50

### **First Floor**









### **Second Floor**





### **Third Floor**





### 41 Park Row





# **Shared Programs:**

| Program                                       | User Groups            | Location |
|-----------------------------------------------|------------------------|----------|
| Digital Fabrication & Design Shop             | Art / FSS / University | 41PR     |
| Computer Lab                                  | Art / CMS              | 41PR     |
| Animation Studio                              | Art/FSS                | 1PPE     |
| Maker Space / Hard Fabrication                | PPA / University       | 1PPE     |
| Large Venue / Cinema