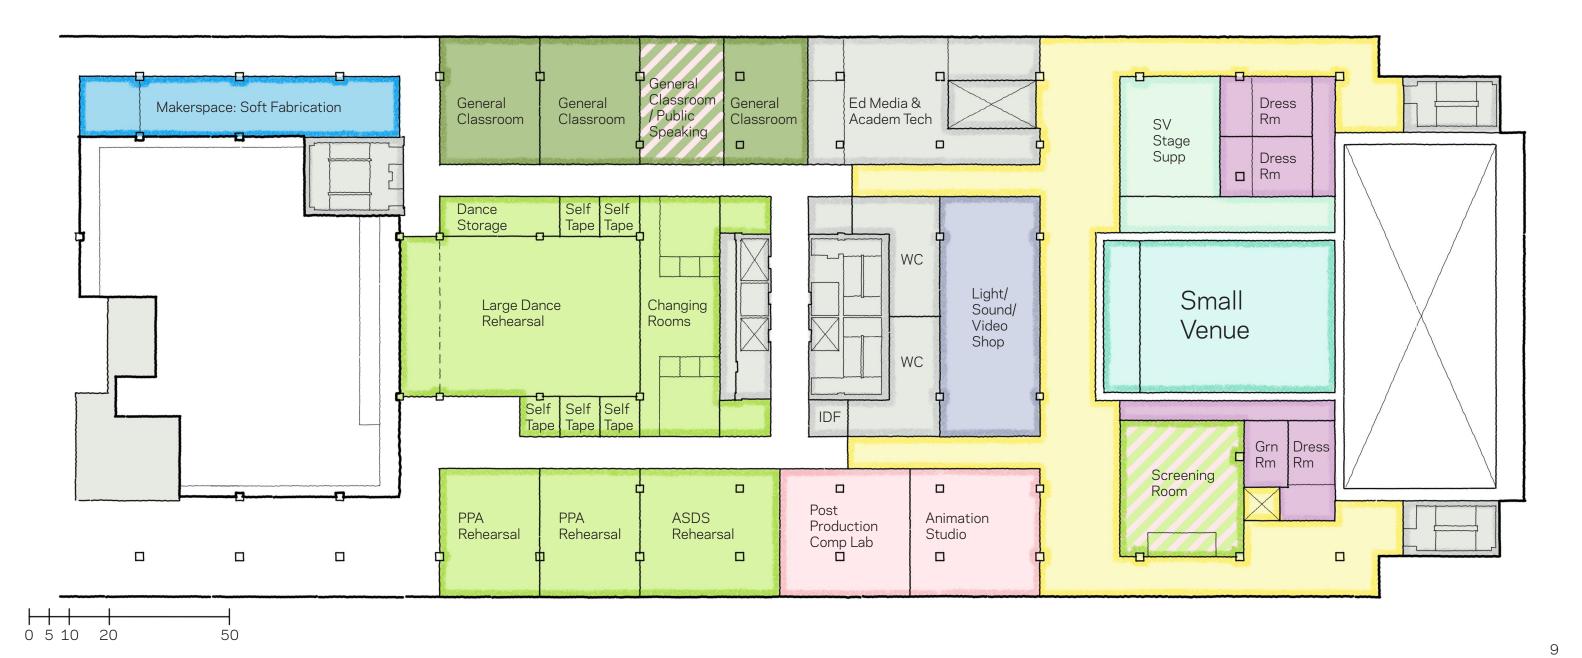

### **First Floor**

### PPA / ASDS Program:

Full program accommodated at 1PPE

### **General Academic:**

- (4) General Classrooms accommodated at 1PPE
- (11) General Classrooms not accommodated

### ITS:

- Ed Media Suite and Academic Tech accommodated at 1PPE
- Network Services, PM Offices, Telecommunications not accommodated

### **University Maker Space:**

- Hard and Soft Fabrication, and Podcasting, accommodated at 1PPE
- Digital Fabrication accommodated at 41PR