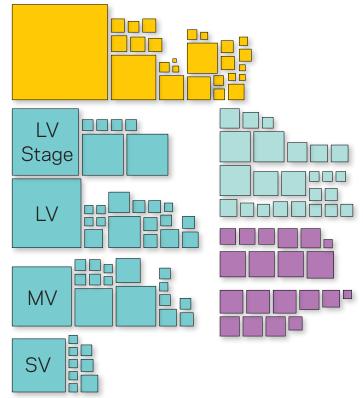

### **Total Requested Programs for 1PPE Renovation**

Theaters + Support Spaces: 41,196 NSF

Creative Arts: 21,850 NSF

PPA / ASDS: 40,873 NSF

Academic Classrooms: 10,875 NSF

Non-Academic: 10,084 NSF

Non-Academic (Food Service): 3,325 NSF

University-wide Makerspace: 3,225 NSF

Total Program Request: 131,428 NSF +/-1.6 Grossing Factor: 210,285 GSF

- Circulation
- Bathrooms
- Mechanical Spaces
- Structure / Wall Thicknesses
- Stairs / Elevators

Available Area at 1PPE: 180,217 GSF w/ double-height

spaces subtracted: **163,750 GSF** 

**DELTA:** 46,535 GSF