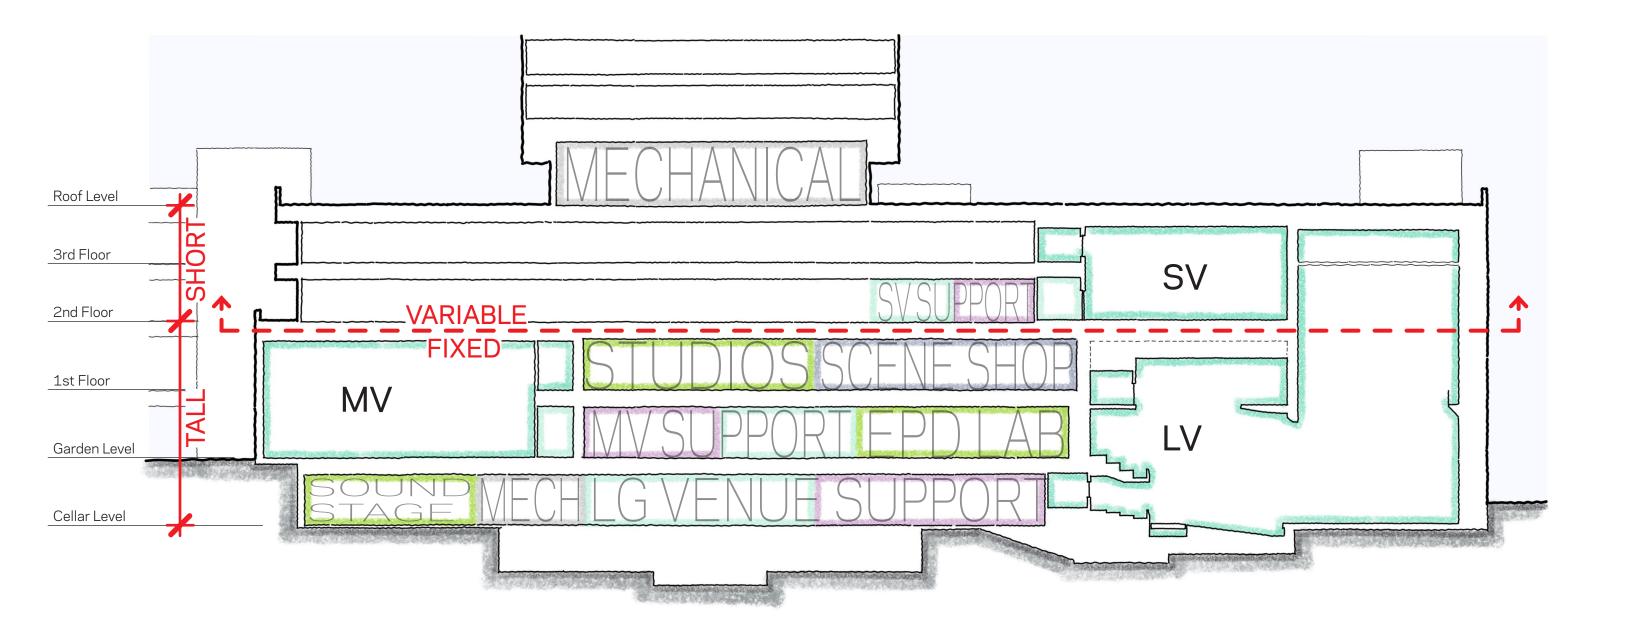

# **Sectional Challenges**

**Current Building Organization** 

### **Summary:**

### PPA / ASDS Program:

Full program accommodated at 1PPE

### **Creative Arts Program:**

- Art and CMS accommodated at 1PPE and/or 41PR
- FSS mostly accommodated
  - 16mm Production, and FSS Offices not accommodated

### **Food Service:**

Ghost Kitchen and Lobby Concept accommodated at 1PPE

### **University Maker Space:**

- Hard and Soft Fabrication, and Podcasting, accommodated at 1PPE
- Digital Fabrication accommodated at 41PR

### **General Academic:**

- (4) General Classrooms accommodated at 1PPE
- (11) General Classrooms not accommodated

### ITS:

- Ed Media Suite and Academic Tech accommodated at 1PPE
- Network Services, PM Offices, Telecommunications not accommodated