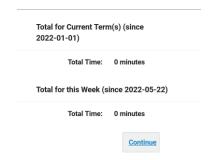

## Features of Trac Cloud

- The ability to schedule an appointment.
   For detailed instructions on this, please see the "How To Make An Appointment On Trac Cloud" instructions.
- A view of your class schedule and Learning Commons appointments. You can view your daily schedule or your weekly schedule.
- The ability to link your Learning Commons appointments with your Outlook calendar.
- The ability to check your number of visits and time spent in the Learning Commons during a given semester. You can access this by clicking "Week & Semester Time Check."

## Week & Semester Time Check Screen:

LC\_NYC@pace.edu (212) 346-1329

LC\_PLV@pace.edu (914) 773-3721